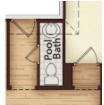

## THE CORDOBA

3.5 2 3,104 SQ FT





**ELEVATION A** 



**ELEVATION A - 3 CAR** 



ELEVATION B



**ELEVATION B - 3 CAR** 

\*These renderings are an artist's interpretation, actual colors and selections may vary. Some elements shown in renderings display optional upgrades.



## THE CORDOBA

4

3.5

2

3,104







**Interactive Floor Plan & Exteriors** 





Opt. Sliding Glass Door



Opt. Outdoor Fireplace



Opt. 3-Car Garage

## **OPTIONAL UPGRADES**



Opt. Bay Window @ Owner's Bedroom

Family Room 20'-5" x 19'-0"



Opt. Bed 6 / Bath 5



Opt. Play Room



Opt. Media Room 1



Opt. Bed 5 / Bath 4



Opt. Media Room 2 @ Upstairs



Opt. Owner's Bath Free Standing Tub



Opt. Pool Bath



Opt. Pocket Office