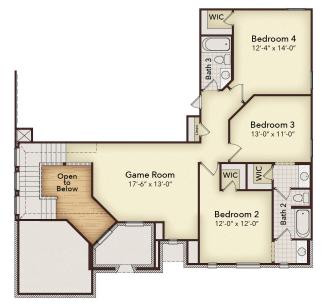

## THE CORDOBA

4

3.5

2

3,104

**Interactive Floor Plan & Exteriors** 

Opt. Sliding Glass Door

Opt. Outdoor Fireplace

## **OPTIONAL UPGRADES**

Opt. Bay Window @ Owner's Bedroom

Family Room 20'-5" x 19'-0"

Opt. Bed 6 / Bath 5

Opt. Play Room

Opt. Media Room 1

Opt. Bed 5 / Bath 4

Opt. Media Room 2 @ Upstairs