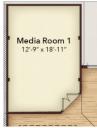

## **OPTIONAL UPGRADES**

Opt. Bay Window @ Owner's Bedroom

Family Room 20'-5" x 19'-0"

Opt. Bed 6 / Bath 5

Opt. Play Room

Opt. Media Room 1

Opt. Bed 5 / Bath 4

Opt. Media Room 2 @ Upstairs