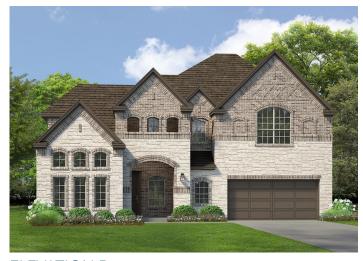

## THE CORDOBA

3.5 2 3,104 SQ FT

**ELEVATION A** 

**ELEVATION A - 3 CAR** 

ELEVATION B

**ELEVATION B - 3 CAR** 

\*These renderings are an artist's interpretation, actual colors and selections may vary. Some elements shown in renderings display optional upgrades.