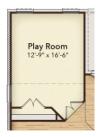

## **OPTIONAL UPGRADES**

Opt. Bay Window @ Owner's Bedroom

Family Room 20'-5" x 19'-0"

Opt. Bed 6 / Bath 5

Opt. Play Room

Opt. Media Room 1

Opt. Bed 5 / Bath 4

Opt. Media Room 2 @ Upstairs