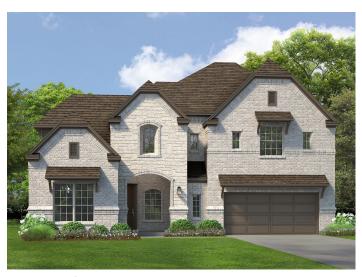

## THE CORDOBA

3.5 2 3,104 SQ FT

**ELEVATION A** 

**ELEVATION A - 3 CAR** 

ELEVATION B

**ELEVATION B - 3 CAR** 

\*These renderings are an artist's interpretation, actual colors and selections may vary. Some elements shown in renderings display optional upgrades.