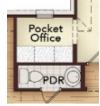

## THE CORDOBA

3.5 2 3,104 SQ FT





**ELEVATION A** 



**ELEVATION A - 3 CAR** 



ELEVATION B



**ELEVATION B - 3 CAR** 

\*These renderings are an artist's interpretation, actual colors and selections may vary. Some elements shown in renderings display optional upgrades.



## THE CORDOBA

4

3.5

2

3,104







**Interactive Floor Plan & Exteriors** 





Opt. Sliding Glass Door



Opt. Outdoor Fireplace



Opt. 3-Car Garage

## **OPTIONAL UPGRADES**



Opt. Bay Window @ Owner's Bedroom

Family Room 20'-5" x 19'-0"



Opt. Bed 6 / Bath 5



Opt. Play Room



Opt. Media Room 1



Opt. Bed 5 / Bath 4



Opt. Media Room 2 @ Upstairs



Opt. Owner's Bath Free Standing Tub



Opt. Pool Bath



Opt. Pocket Office