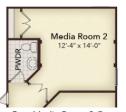

## **OPTIONAL UPGRADES**

Opt. Bay Window @ Owner's Bedroom

Family Room 20'-5" x 19'-0"

Opt. Bed 6 / Bath 5

Opt. Play Room

Opt. Media Room 1

Opt. Bed 5 / Bath 4

Opt. Media Room 2 @ Upstairs