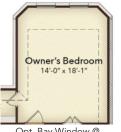

## **OPTIONAL UPGRADES**

Opt. Bay Window @ Owner's Bedroom

Family Room 20'-5" x 19'-0"

Opt. Bed 6 / Bath 5

Opt. Play Room

Opt. Media Room 1

Opt. Bed 5 / Bath 4

Opt. Media Room 2 @ Upstairs