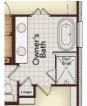

## THE CORDOBA

3.5 2 3,104 SQ FT





**ELEVATION A** 



**ELEVATION A - 3 CAR** 



ELEVATION B



**ELEVATION B - 3 CAR** 

\*These renderings are an artist's interpretation, actual colors and selections may vary. Some elements shown in renderings display optional upgrades.



## THE CORDOBA

4

3.5

2

3,104







**Interactive Floor Plan & Exteriors** 





Opt. Sliding Glass Door



Opt. Outdoor Fireplace



Opt. 3-Car Garage

## **OPTIONAL UPGRADES**



Opt. Bay Window @ Owner's Bedroom

Family Room 20'-5" x 19'-0"



Opt. Bed 6 / Bath 5



Opt. Play Room



Opt. Media Room 1



Opt. Bed 5 / Bath 4



Opt. Media Room 2 @ Upstairs



Opt. Owner's Bath Free Standing Tub



Opt. Pool Bath



Opt. Pocket Office