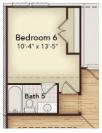

## **OPTIONAL UPGRADES**

Opt. Bay Window @ Owner's Bedroom

Family Room 20'-5" x 19'-0"

Opt. Bed 6 / Bath 5

Opt. Play Room

Opt. Media Room 1

Opt. Bed 5 / Bath 4

Opt. Media Room 2 @ Upstairs