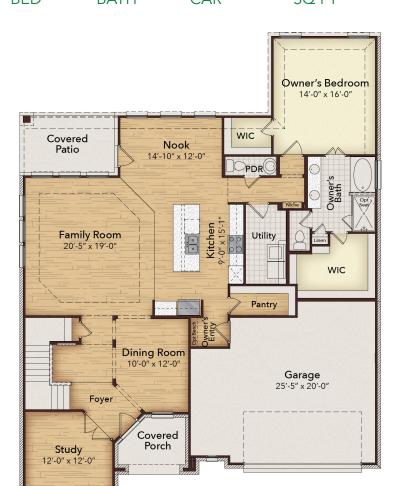

## THE CORDOBA

4

3.5

2

3,104

**Interactive Floor Plan & Exteriors** 

Opt. Sliding Glass Door

Opt. Outdoor Fireplace

## **OPTIONAL UPGRADES**

Opt. Bay Window @ Owner's Bedroom

Family Room 20'-5" x 19'-0"

Opt. Bed 6 / Bath 5

Opt. Play Room

Opt. Media Room 1

Opt. Bed 5 / Bath 4

Opt. Media Room 2 @ Upstairs