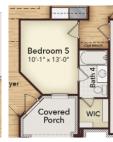

## **OPTIONAL UPGRADES**

Opt. Bay Window @ Owner's Bedroom

Family Room 20'-5" x 19'-0"

Opt. Bed 6 / Bath 5

Opt. Play Room

Opt. Media Room 1

Opt. Bed 5 / Bath 4

Opt. Media Room 2 @ Upstairs