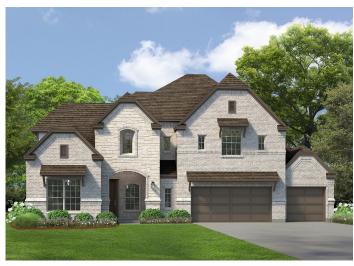

## THE CORDOBA

3.5 2 3,104 SQ FT

**ELEVATION A** 

**ELEVATION A - 3 CAR** 

ELEVATION B

**ELEVATION B - 3 CAR** 

\*These renderings are an artist's interpretation, actual colors and selections may vary. Some elements shown in renderings display optional upgrades.