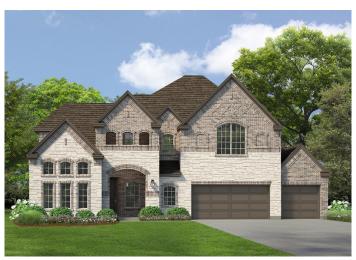

## THE CORDOBA

3.5 2 3,104 SQ FT

**ELEVATION A** 

**ELEVATION A - 3 CAR** 

ELEVATION B

**ELEVATION B - 3 CAR** 

\*These renderings are an artist's interpretation, actual colors and selections may vary. Some elements shown in renderings display optional upgrades.