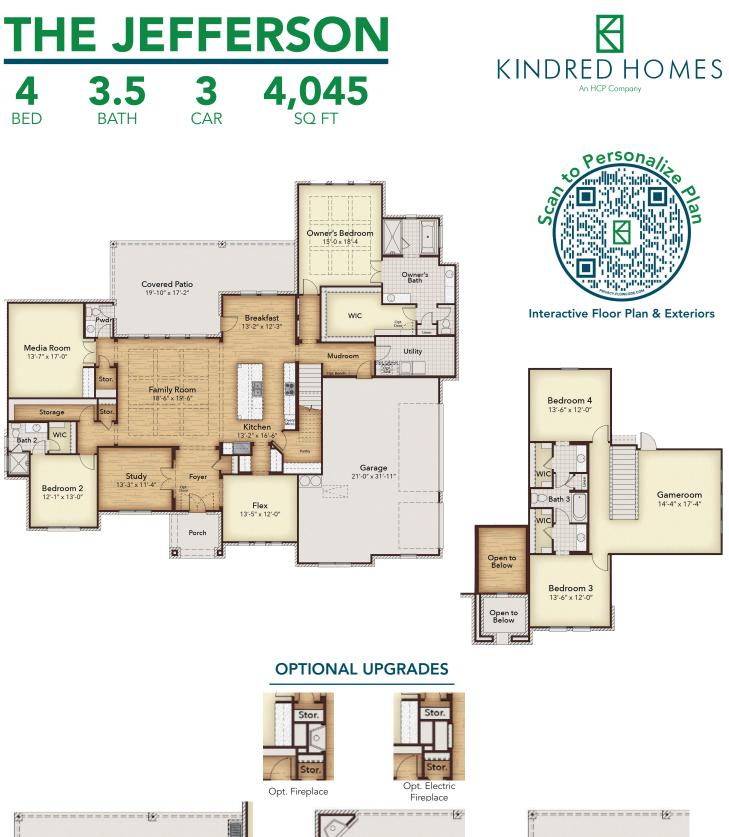

## THE JEFFERSON 4 3.5 3 4,045 BED BATH CAR SQ FT

ELEVATION A

ELEVATION **B** 

 $\mathsf{ELEVATION}\; \mathbf{C}$ 

\*These renderings are an artist's interpretation, actual colors and selections may vary. Some elements shown in renderings display optional upgrades.

Opt. Outdoor Grilling Station

Breakfast 13'-2" x 12'-3"

**Covered** Patio

19'-10" x 17'-2"

Opt. Outdoor Fireplace