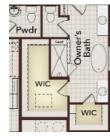

## **OPTIONAL UPGRADES**

Opt. 3rd Car Garage

Opt. Double Door Entry

Opt. Bedroom 6 - Downstairs

Opt. Fireplace

Upstairs

Opt. Bedroom 5 -Opt. Owner's Shower Seat

Opt. Walk-In Shower @ Bath 3 -