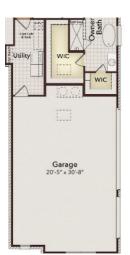

## THE TEXAN

3.5 2 3,285 SQ FT

**Interactive Floor Plan & Exteriors** 

## **OPTIONAL UPGRADES**

Opt. 3rd Car Garage

Opt. Double Door Entry

Opt. Bedroom 6 - Downstairs

Opt. Fireplace

Upstairs

Opt. Bedroom 5 -Opt. Owner's Shower Seat

Opt. Walk-In Shower @ Bath 3 -