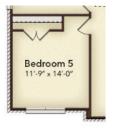

## **OPTIONAL UPGRADES**

Opt. 3rd Car Garage

Opt. Double Door Entry

Opt. Bedroom 6 - Downstairs

Opt. Fireplace

Upstairs

Opt. Bedroom 5 -Opt. Owner's Shower Seat

Opt. Walk-In Shower @ Bath 3 -