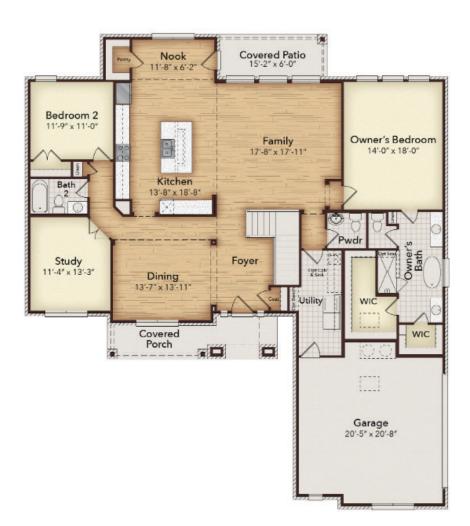

## THE TEXAN

3.5 2 3,285 SQ FT

**Interactive Floor Plan & Exteriors** 

## **OPTIONAL UPGRADES**

Opt. 3rd Car Garage

Opt. Double Door Entry

Opt. Bedroom 6 - Downstairs

Opt. Fireplace

Upstairs

Opt. Bedroom 5 -Opt. Owner's Shower Seat

Opt. Walk-In Shower @ Bath 3 -

Opt. Walk-In Shower @ Bath 2 -Downstairs

Opt. Extended Patio

Opt. Sliding Door System