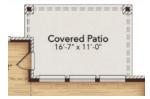

Opt. Walk-In Shower @ Bath 2 -Downstairs

Opt. Extended Patio

Opt. Sliding Door System