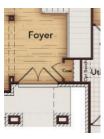

## THE TEXAN

3.5 2 3,285 SQ FT





ELEVATION A



**ELEVATION A STONE** 



ELEVATION B



**ELEVATION B STONE** 



**ELEVATION C** 



**ELEVATION C STONE** 

\*These renderings are an artist's interpretation, actual colors and selections may vary. Some elements shown in renderings display optional upgrades.

## THE TEXAN

3.5 2 3,285 SQ FT







**Interactive Floor Plan & Exteriors** 



## **OPTIONAL UPGRADES**



Opt. 3rd Car Garage



Opt. Double Door Entry



Opt. Bedroom 6 - Downstairs



Opt. Fireplace



Upstairs



Opt. Bedroom 5 -Opt. Owner's Shower Seat



Opt. Walk-In Shower @ Bath 3 -



Opt. Walk-In Shower @ Bath 2 -Downstairs



Opt. Extended Patio



Opt. Sliding Door System