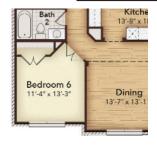

## **OPTIONAL UPGRADES**

Opt. 3rd Car Garage

Opt. Double Door Entry

Opt. Bedroom 6 - Downstairs

Opt. Fireplace

Upstairs

Opt. Bedroom 5 -Opt. Owner's Shower Seat

Opt. Walk-In Shower @ Bath 3 -