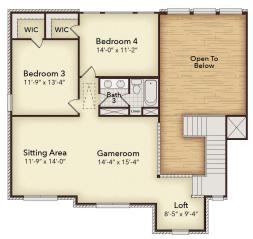

## THE TEXAN

3.5 2 3,285 SQ FT

**Interactive Floor Plan & Exteriors** 

## **OPTIONAL UPGRADES**

Opt. 3rd Car Garage

Opt. Double Door Entry

Opt. Bedroom 6 - Downstairs

Opt. Fireplace

Upstairs

Opt. Bedroom 5 -Opt. Owner's Shower Seat

Opt. Walk-In Shower @ Bath 3 -

Opt. Walk-In Shower @ Bath 2 -Downstairs

Opt. Extended Patio

Opt. Sliding Door System