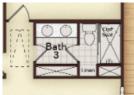

## **OPTIONAL UPGRADES**

Opt. 3rd Car Garage

Opt. Double Door Entry

Opt. Bedroom 6 - Downstairs

Opt. Fireplace

Upstairs

Opt. Bedroom 5 -Opt. Owner's Shower Seat

Opt. Walk-In Shower @ Bath 3 -