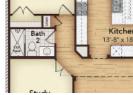

## **OPTIONAL UPGRADES**

Opt. 3rd Car Garage

Opt. Double Door Entry

Opt. Bedroom 6 - Downstairs

Opt. Fireplace

Upstairs

Opt. Bedroom 5 -Opt. Owner's Shower Seat

Opt. Walk-In Shower @ Bath 3 -

Opt. Walk-In Shower @ Bath 2 -Downstairs

Opt. Extended Patio

Opt. Sliding Door System