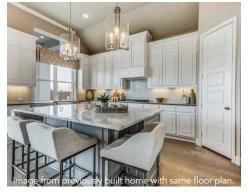

## The Manor

Discover the Manor, a home that blends deluxe touches with functionality for today's families. Its extended covered entry leads to a soaring two-story foyer and a family room with sliding glass doors opening to a sought-after covered outdoor living space. The modern kitchen features a large center island, ample storage, and a walk-in pantry, perfect for hosting. The luxurious owner's suite offers a spa-like bathroom with a free-standing tub, a glass-enclosed shower, and a palatial walk-in