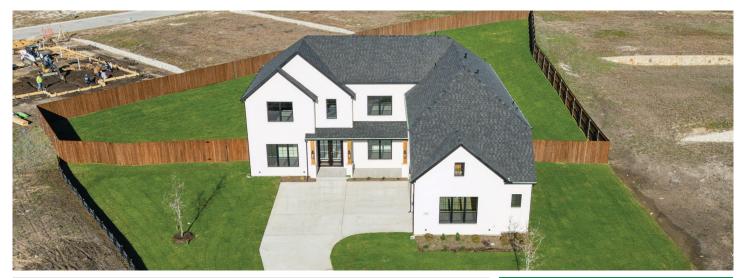

## **KENTSDALE FARMS**

967 Anvil Court, DeSoto, TX 75115

## Estimated Completion: Winter 24 \$735,000

## The Manor

Discover the Manor, a home that blends deluxe touches with functionality for today's families. Its extended covered entry leads to a soaring two-story foyer and a family room with sliding glass doors opening to a sought-after covered outdoor living space. The modern kitchen features a large center island, ample storage, and a walk-in pantry, perfect for hosting. The luxurious owner's suite offers a spa-like bathroom with a free-standing tub, a glass-enclosed shower, and a palatial walk-in