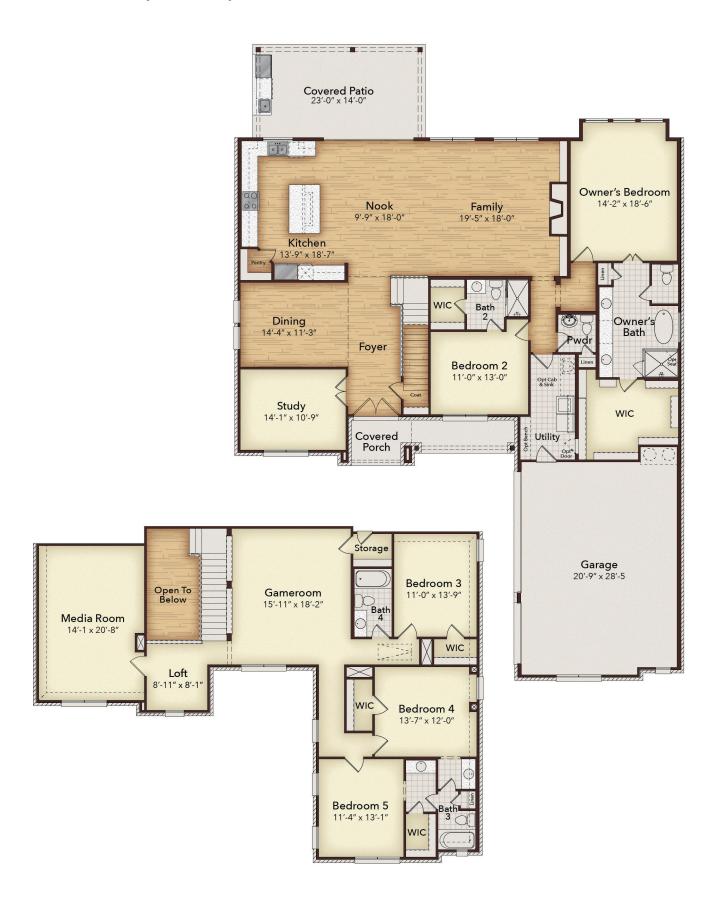

## The Manor

Discover the Manor, a home that blends deluxe touches with functionality for today's families. Its extended covered entry leads to a soaring two-story foyer and a family room with sliding glass doors opening to a sought-after covered outdoor living space. The modern kitchen features a large center island, ample storage, and a walk-in pantry, perfect for hosting. The luxurious owner's suite offers a spa-like bathroom with a free-standing tub, a glass-enclosed shower, and a palatial walk-in

Highlights include a private study, a media room, a cozy fireplace, and an oversized game room upstairs. Additional features like a secluded guest suite, extended covered patio, and built-in desk ensure this home has everything you need.