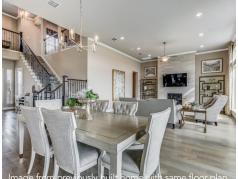

## The Manor

Discover the Manor, a home that blends deluxe touches with functionality for today's families. Its extended covered entry leads to a soaring two-story foyer and a family room with sliding glass doors opening to a sought-after covered outdoor living space. The modern kitchen features a large center island, ample storage, and a walk-in pantry, perfect for hosting. The luxurious owner's suite offers a spa-like bathroom with a free-standing tub, a glass-enclosed shower, and a palatial walk-in

Highlights include a private study, a media room, a cozy fireplace, and an oversized game room upstairs. Additional features like a secluded guest suite, extended covered patio, and built-in desk ensure this home has everything you need.