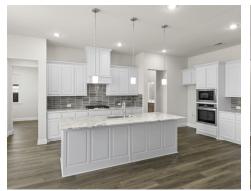

## The Codge

Situated on a cul-de-sac lot just minutes from a beautiful greenbelt, this home offers both privacy and an ideal setting for family gatherings. The Lodge features a spacious floor plan with a chef's kitchen that opens into the family room. The owner's suite is a true sanctuary with a large bedroom, and the exquisite bath includes a free-standing bathtub and double vanity. Ensure your kids or guests stay close with a shared bathroom. The spacious office promises to be the perfect place to work from home or study. The expansive backyard is perfect for entertaining. This home won't last long—schedule your appointment today!