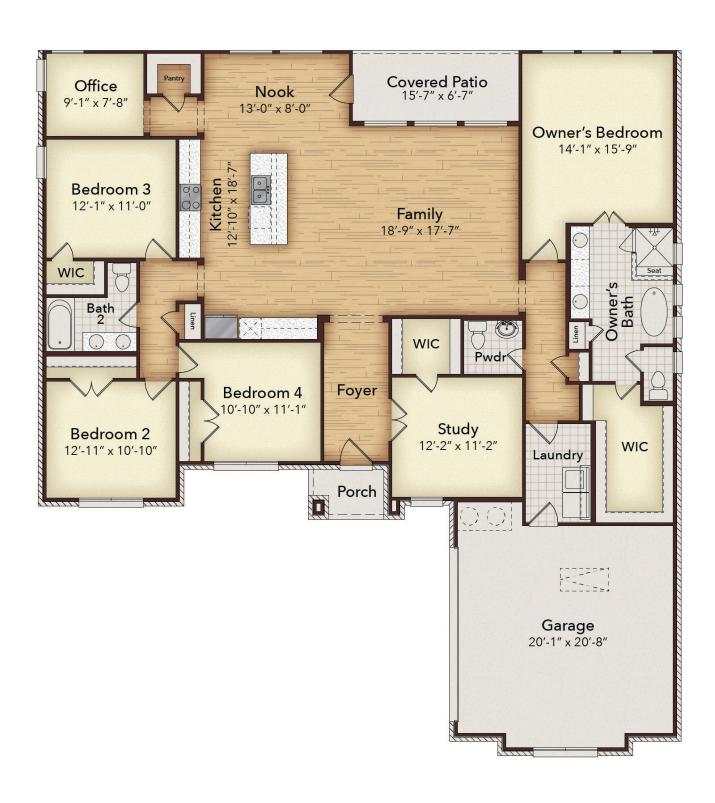

## The Codge

Situated on a cul-de-sac lot just minutes from a beautiful greenbelt, this home offers both privacy and an ideal setting for family gatherings. The Lodge features a spacious floor plan with a chef's kitchen that opens into the family room. The owner's suite is a true sanctuary with a large bedroom, and the exquisite bath includes a free-standing bathtub and double vanity. Ensure your kids or guests stay close with a shared bathroom. The spacious office promises to be the perfect place to work from home or study. The expansive backyard is perfect for entertaining. This home won't last long—schedule your appointment today!