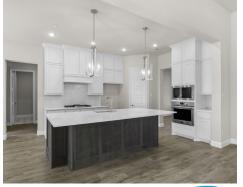

The master suite is a sanctuary of luxury, featuring a spacious walk-in closet, a freestanding tub, and additional amenities such as a study, dining room, game room, and a dedicated media room. The home exudes a modern aesthetic with custom cabinets, granite countertops, 5 1/4-inch baseboards, 8-foot interior doors, and high-end stainless steel appliances.