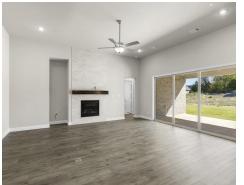

The master suite is a sanctuary of luxury, featuring a spacious walk-in closet, a freestanding tub, and additional amenities such as a study, dining room, game room, and a dedicated media room. The home exudes a modern aesthetic with custom cabinets, granite countertops, 5 1/4-inch baseboards, 8-foot interior doors, and high-end stainless steel appliances.