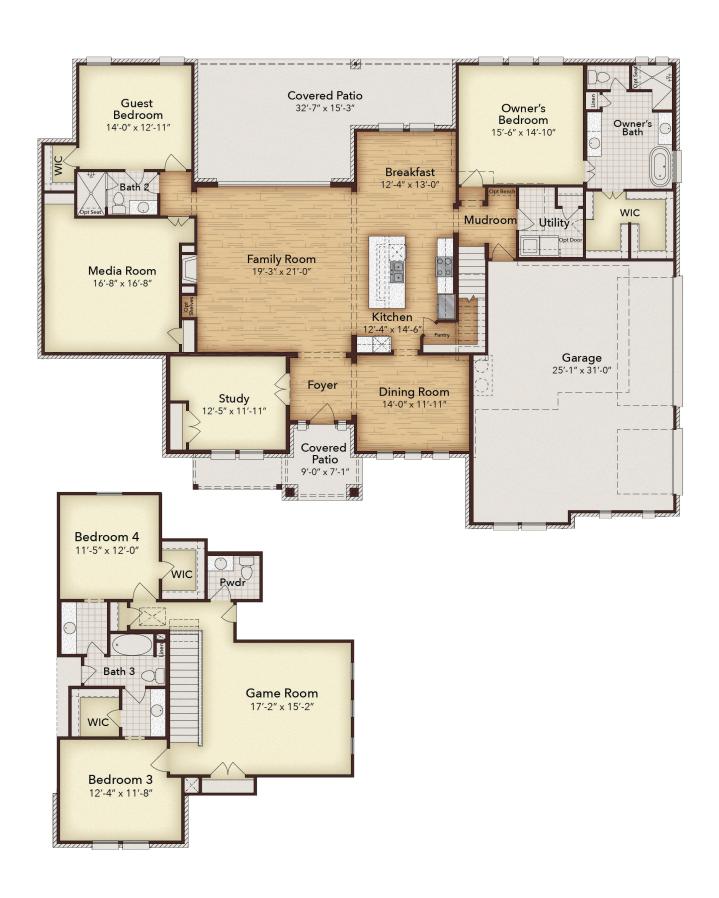

# Estimated Completion Fall '24 \$852,779

Presenting a brand new Kindred Home in the esteemed Stoney Creek Master Plan Community. This thoughtfully designed home boasts an expansive open concept floor plan with 4 bedrooms, 3.5 baths, a 3-car garage, and an oversized covered patio, all situated on a sprawling 1-acre lot.

The master suite is a sanctuary of luxury, featuring a spacious walk-in closet, a freestanding tub, and additional amenities such as a study, dining room, game room, and a dedicated media room. The home exudes a modern aesthetic with custom cabinets, granite countertops, 5 1/4-inch baseboards, 8-foot interior doors, and high-end stainless steel appliances.

This home not only embodies contemporary elegance but also seamlessly integrates smart home technology, providing advanced features that enhance convenience and connectivity.

3,690