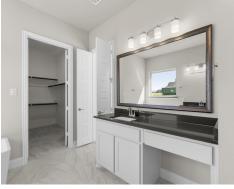

The master suite is a sanctuary of luxury, featuring a spacious walk-in closet, a freestanding tub, and additional amenities such as a study, dining room, game room, and a dedicated media room. The home exudes a modern aesthetic with custom cabinets, granite countertops, 5 1/4-inch baseboards, 8-foot interior doors, and high-end stainless steel appliances.