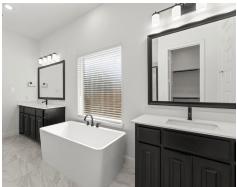

# The Texan

The Texan floor plan flows into the expansive family room, which features approximately 18' ceilings with a wall of windows which opens up to the kitchen and breakfast nook offering open floor plan living. This home boats a relaxing covered patio that backs up to a treed lot making it an oasis of peace and tranquility. The kitchen is complete with a large center island, plenty of cabinets and counter space, and a large walk-in pantry. The luxury owner's bathroom features separate vanities, a glass-enclosed shower, a free-standing tub, walk-in closet. A secluded guest suite is located on the first floor and features a closet and a full bathroom. An oversized game room, sitting area upstairs. Home design touches include 8ft interior doors, stainless steel appliances, along with a modern touch as well as Smart Home features with video doorbell, push button front door.