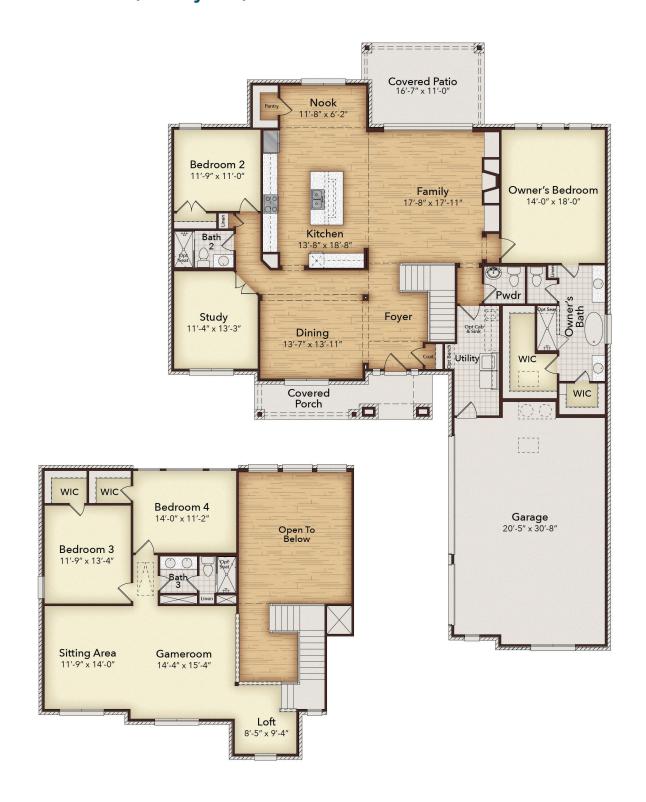

# The Texan

The Texan floor plan flows into the expansive family room, which features approximately 18' ceilings with a wall of windows which opens up to the kitchen and breakfast nook offering open floor plan living. This home boats a relaxing covered patio that backs up to a treed lot making it an oasis of peace and tranquility. The kitchen is complete with a large center island, plenty of cabinets and counter space, and a large walk-in pantry. The luxury owner's bathroom features separate vanities, a glass-enclosed shower, a free-standing tub, walk-in closet. A secluded guest suite is located on the first floor and features a closet and a full bathroom. An oversized game room, sitting area upstairs. Home design touches include 8ft interior doors, stainless steel appliances, along with a modern touch as well as Smart Home features with video doorbell, push button front door.