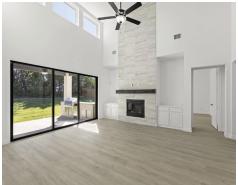

# The Texan

The Texan floor plan flows into the expansive family room, which features approximately 18' ceilings with a wall of windows which opens up to the kitchen and breakfast nook offering open floor plan living. This home boats a relaxing covered patio that backs up to a treed lot making it an oasis of peace and tranquility. The kitchen is complete with a large center island, plenty of cabinets and counter space, and a large walk-in pantry. The luxury owner's bathroom features separate vanities, a glass-enclosed shower, a free-standing tub, walk-in closet. A secluded guest suite is located on the first floor and features a closet and a full bathroom. An oversized game room, sitting area upstairs. Home design touches include 8ft interior doors, stainless steel appliances, along with a modern touch as well as Smart Home features with video doorbell, push button front door.