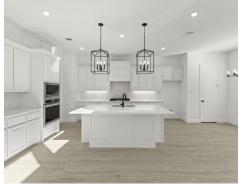

# The Texan

The Texan floor plan flows into the expansive family room, which features approximately 18' ceilings with a wall of windows which opens up to the kitchen and breakfast nook offering open floor plan living. This home boats a relaxing covered patio that backs up to a treed lot making it an oasis of peace and tranquility. The kitchen is complete with a large center island, plenty of cabinets and counter space, and a large walk-in pantry. The luxury owner's bathroom features separate vanities, a glass-enclosed shower, a free-standing tub, walk-in closet. A secluded guest suite is located on the first floor and features a closet and a full bathroom. An oversized game room, sitting area upstairs. Home design touches include 8ft interior doors, stainless steel appliances, along with a modern touch as well as Smart Home features with video doorbell, push button front door.