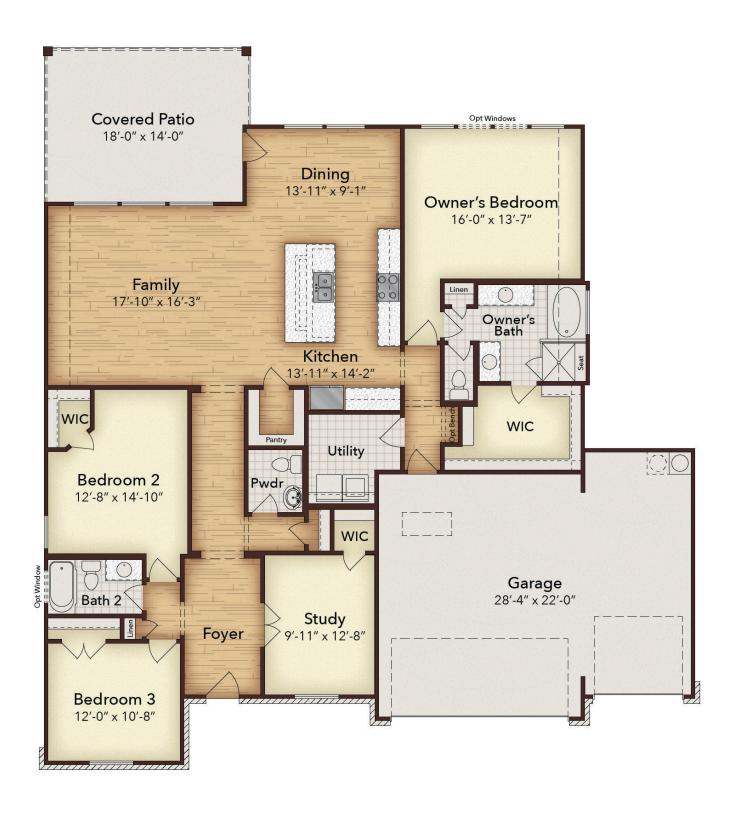

## The Holly

Welcome to this wonderful, spacious one-story home! This 3-bedroom, 2.5-bathroom home includes a dedicated study, perfect for remote work or could also be used as a fourth bedroom. This plan is an open-concept plan that allows the kitchen to open to the family and dining rooms. The property boasts a large extended covered patio, ideal for outdoor entertaining, and a third car garage, offering ample storage space. The upgraded kitchen appliance package is a chef's delight, ensuring a modern and efficient cooking experience. Situated on a quarter-acre lot in the highly sought-after Stone Eagle neighborhood, this home combines comfort, luxury, and convenience. Don't miss the opportunity to make this exceptional home your own!