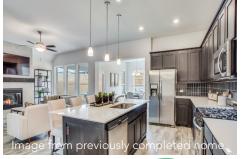

## The Wimberly

Welcome to your dream home! This stunning two-story residence features four spacious bedrooms and three beautifully appointed bathrooms, perfect for family living and entertaining.

As you enter, you're greeted by a bright, open foyer that leads into a generous living area bathed in natural light. The modern kitchen boasts stainless steel appliances, ample counter space, and a large island, making it an ideal spot for meal prep and casual gatherings. Adjacent to the kitchen is a cozy dining area that opens onto a charming patio, perfect for alfresco dining or morning coffee.