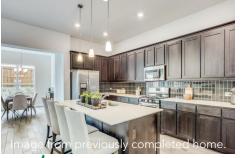

## The Wimberly

Welcome to your dream home! This stunning two-story residence features four spacious bedrooms and three beautifully appointed bathrooms, perfect for family living and entertaining.

As you enter, you're greeted by a bright, open foyer that leads into a generous living area bathed in natural light. The modern kitchen boasts stainless steel appliances, ample counter space, and a large island, making it an ideal spot for meal prep and casual gatherings. Adjacent to the kitchen is a cozy dining area that opens onto a charming patio, perfect for alfresco dining or morning coffee.