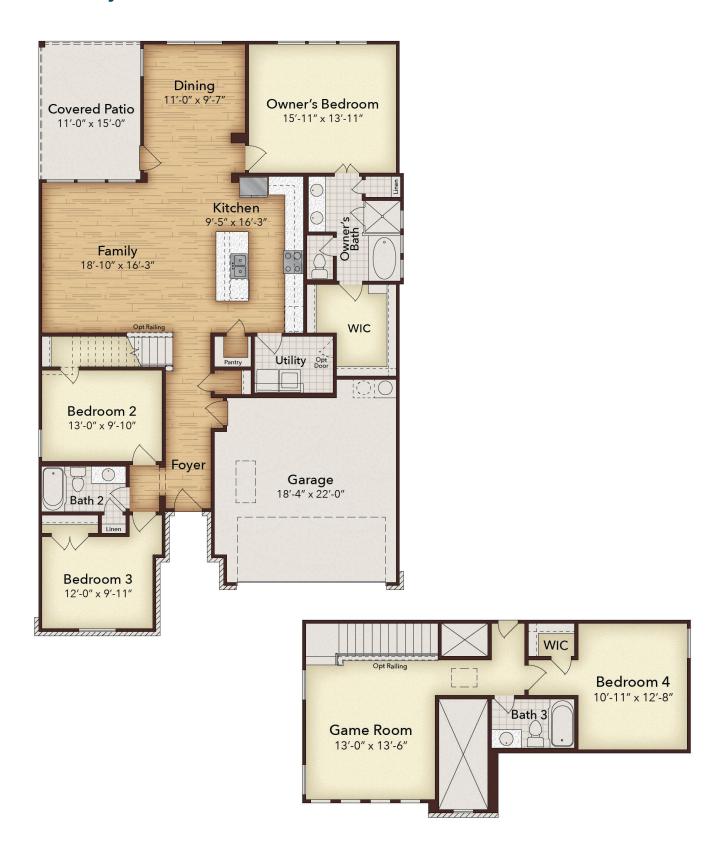

## The Wimberly

Welcome to your dream home! This stunning two-story residence features four spacious bedrooms and three beautifully appointed bathrooms, perfect for family living and entertaining.

As you enter, you're greeted by a bright, open foyer that leads into a generous living area bathed in natural light. The modern kitchen boasts stainless steel appliances, ample counter space, and a large island, making it an ideal spot for meal prep and casual gatherings. Adjacent to the kitchen is a cozy dining area that opens onto a charming patio, perfect for alfresco dining or morning coffee.

On the main floor, you'll find the expansive primary featuring a walk-in closet and a luxurious en-suite bathroom with double vanities, a soaking tub, and a separate stand up shower. Two additional bedrooms share a stylishly designed bathroom, ensuring comfort and privacy for family members. Upstairs, you'll find a game room, and a 4th bedroom and full bath, for guests or a home office.

Outside, the landscaped yard provides plenty of space for outdoor activities and relaxation. This home blends modern conveniences and energy efficiency with a welcoming atmosphere, making it the perfect sanctuary for you and your loved ones. Don't miss the chance to make it yours!