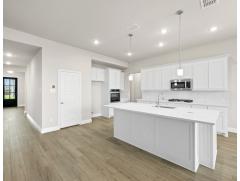

## The Holly

Welcome home to the Holly floor plan, a two-story 4 bedroom home. This plan is an open-concept plan that allows the kitchen to open to the family and dining rooms. You will enjoy cooking in this kitchen with the oversized island and walk-in pantry. Spend quiet evenings on the extended covered patio or retreat to the owner's suite oasis, complete with dual vanities, an extended master shower, and a luxurious walk-in closet. An oversized game room allows for plenty of space for kids to spread out to play or work.