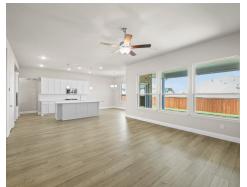

## The Holly

Welcome home to the Holly floor plan, a two-story 4 bedroom home. This plan is an open-concept plan that allows the kitchen to open to the family and dining rooms. You will enjoy cooking in this kitchen with the oversized island and walk-in pantry. Spend quiet evenings on the extended covered patio or retreat to the owner's suite oasis, complete with dual vanities, an extended master shower, and a luxurious walk-in closet. An oversized game room allows for plenty of space for kids to spread out to play or work.