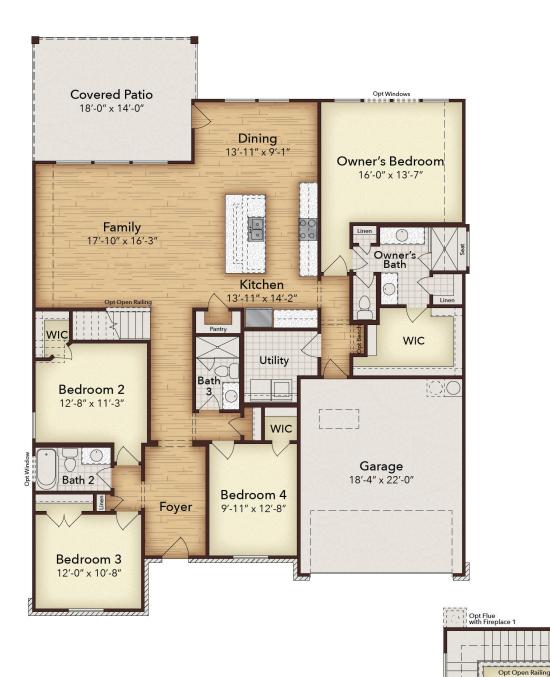

## The Holly

Welcome home to the Holly floor plan, a two-story 4 bedroom home. This plan is an open-concept plan that allows the kitchen to open to the family and dining rooms. You will enjoy cooking in this kitchen with the oversized island and walk-in pantry. Spend quiet evenings on the extended covered patio or retreat to the owner's suite oasis, complete with dual vanities, an extended master shower, and a luxurious walk-in closet. An oversized game room allows for plenty of space for kids to spread out to play or work.