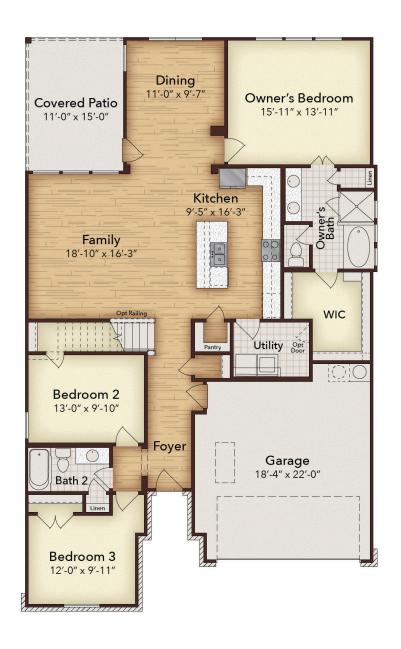

## The Wimberly

Nestled in Reatta Ridge, this meticulously designed 4-bedroom, 3-bathroom home showcases a bonus room and expansive dining area, perfectly complementing its open layout. Appreciate the convenience of a centrally positioned laundry room, while the master suite indulges with a double vanity. Complete with an upstairs bedroom, bathroom and more, this home seamlessly blends comfort with entertainment.

4 BED

**3** BATH

2 CAR **2,328** 

Jessica Moore JMoore@kindredhomes.com (817) 219-1756