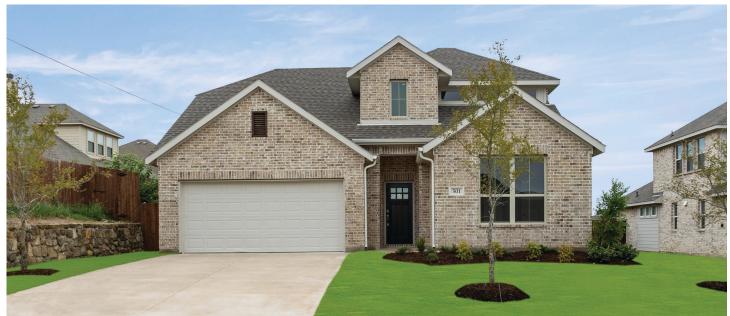

## REATTA RIDGE

501 Reatta Drive, Justin, TX 76247

## The Wimberly

Nestled in Reatta Ridge, this meticulously designed 4-bedroom, 3-bathroom home showcases a bonus room and expansive dining area, perfectly complementing its open layout. Appreciate the convenience of a centrally positioned laundry room, while the master suite indulges with a double vanity. Complete with an upstairs bedroom, bathroom and more, this home seamlessly blends comfort with entertainment.