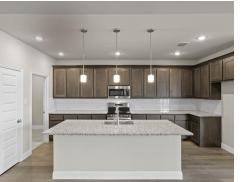

## The Wimberly

Nestled in Reatta Ridge, this meticulously designed 4-bedroom, 3-bathroom home showcases a bonus room and expansive dining area, perfectly complementing its open layout. Appreciate the convenience of a centrally positioned laundry room, while the master suite indulges with a double vanity. Complete with an upstairs bedroom, bathroom and more, this home seamlessly blends comfort with entertainment.