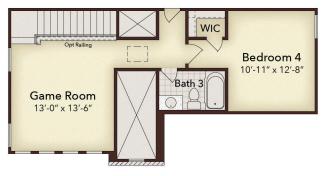

## The Wimberly

Nestled in Reatta Ridge, this meticulously designed 4-bedroom, 3-bathroom home showcases a bonus room and expansive dining area, perfectly complementing its open layout. Appreciate the convenience of a centrally positioned laundry room, while the master suite indulges with a double vanity. Complete with an upstairs bedroom, bathroom and more, this home seamlessly blends comfort with entertainment.

4 BED

**3** BATH

2 CAR **2,328** 

Jessica Moore JMoore@kindredhomes.com (817) 219-1756