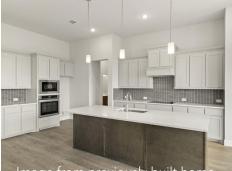

## Estimated Completion *Summer* '24 \$474,547

Image from previously built home

Image from previously built home.

This exquisite home features an open kitchen, breakfast, and family room layout seamlessly connected to a covered patio and spacious backyard, perfect for entertaining. The deep lot provides an opportunity to add a pool for extra outdoor fun. With four bedrooms and three full baths, including a luxurious owner's suite, it caters to both everyday living and hosting needs. Entering through the inviting covered entry, guests are welcomed into an impressive foyer leading to a formal dining area and study. The layout flows into the family room with views of the outdoor living space. The kitchen boasts a central island, ample storage, and a large pantry, overlooking the breakfast nook and optional fireplace. Upstairs, the owner's suite offers a serene retreat, complemented by secondary bedrooms with ample storage. Practical additions like a centrally located laundry, powder bath, and extra storage enhance the home's functionality.