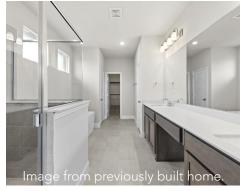

## Estimated Completion *Summer* '24 \$474,547

Image from previously built home

Image from previously built home.

This exquisite home features an open kitchen, breakfast, and family room layout seamlessly connected to a covered patio and spacious backyard, perfect for entertaining. The deep lot provides an opportunity to add a pool for extra outdoor fun. With four bedrooms and three full baths, including a luxurious owner's suite, it caters to both everyday living and hosting needs. Entering through the inviting covered entry, guests are welcomed into an impressive foyer leading to a formal dining area and study. The layout flows into the family room with views of the outdoor living space. The kitchen boasts a central island, ample storage, and a large pantry, overlooking the breakfast nook and optional fireplace. Upstairs, the owner's suite offers a serene retreat, complemented by secondary bedrooms with ample storage. Practical additions like a centrally located laundry, powder bath, and extra storage enhance the home's functionality.