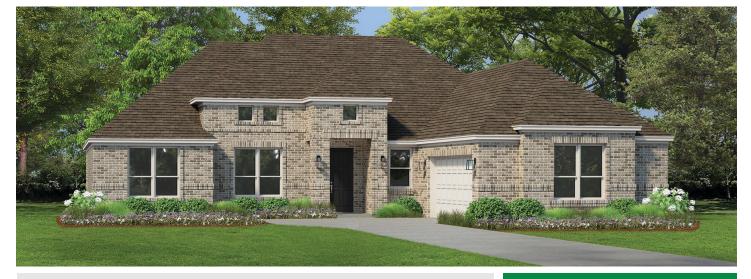

## OVERLAND GROVE

837 Lemmon Lane, Forney, TX 75126

## Estimated Completion *Summer* '24 \$474,547

Image from previously built home

Image from previously built home.

This exquisite home features an open kitchen, breakfast, and family room layout seamlessly connected to a covered patio and spacious backyard, perfect for entertaining. The deep lot provides an opportunity to add a pool for extra outdoor fun. With four bedrooms and three full baths, including a luxurious owner's suite, it caters to both everyday living and hosting needs. Entering through the inviting covered entry, guests are welcomed into an impressive foyer leading to a formal dining area and study. The layout flows into the family room with views of the outdoor living space. The kitchen boasts a central island, ample storage, and a large pantry, overlooking the breakfast nook and optional fireplace. Upstairs, the owner's suite offers a serene retreat, complemented by secondary bedrooms with ample storage. Practical additions like a centrally located laundry, powder bath, and extra storage enhance the home's functionality.

## **OVERLAND GROVE**

837 Lemmon Lane, Forney, TX 75126