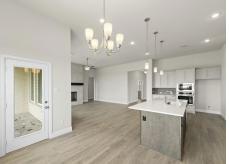

## Estimated Completion *Summer* '24 \$474,547

Image from previously built home

Image from previously built home.

This exquisite home features an open kitchen, breakfast, and family room layout seamlessly connected to a covered patio and spacious backyard, perfect for entertaining. The deep lot provides an opportunity to add a pool for extra outdoor fun. With four bedrooms and three full baths, including a luxurious owner's suite, it caters to both everyday living and hosting needs. Entering through the inviting covered entry, guests are welcomed into an impressive foyer leading to a formal dining area and study. The layout flows into the family room with views of the outdoor living space. The kitchen boasts a central island, ample storage, and a large pantry, overlooking the breakfast nook and optional fireplace. Upstairs, the owner's suite offers a serene retreat, complemented by secondary bedrooms with ample storage. Practical additions like a centrally located laundry, powder bath, and extra storage enhance the home's functionality.