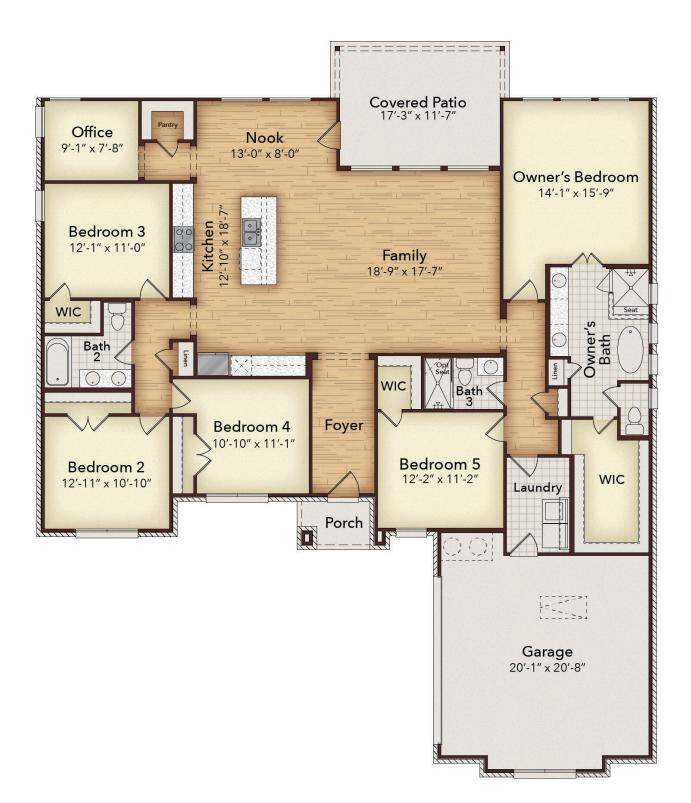

s and three full baths, including a luxurious owner's suite, it caters to both everyday living and hosting needs. Entering through the inviting covered entry, guests are welcomed into an impressive foyer leading to a formal dining area and study. The layout flows into the family room with views of the outdoor living space. The kitchen boasts a central island, ample storage, and a large pantry, overlooking the breakfast nook and optional fireplace. Upstairs, the owner's suite offers a serene retreat, complemented by secondary bedrooms with ample storage. Practical additions like a centrally located laundry, powder bath, and extra storage enhance the home's functionality.













David Shaw DShaw@kindredhomes.com (214) 455-2142

## **OVERLAND GROVE**

837 Lemmon Lane, Forney, TX 75126