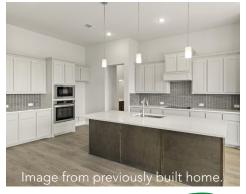

## Estimated Completion Summer '24 \$484,527

The lodge

Welcome to the Lodge floorplan! Situated on a sprawling estate lot next to a serene greenbelt, this home features a slightly wider backyard than most, making it larger than the average home in the neighborhood. Ideal for hosting gatherings, the open layout seamlessly connects the kitchen, breakfast area, and family room, while the oversized covered patio and spacious kitchen island offer ample space for socializing. Retreat to the grand owner's suite, complete with a luxurious spa-like bath featuring a freestanding tub and a generously sized walk-in closet. With its elegant design and thoughtful layout, this stunning 4-bed, 2.5-bath home, complete with a study, promises to be the epitome of enviable living, ensuring you'll be the toast of all your guests.