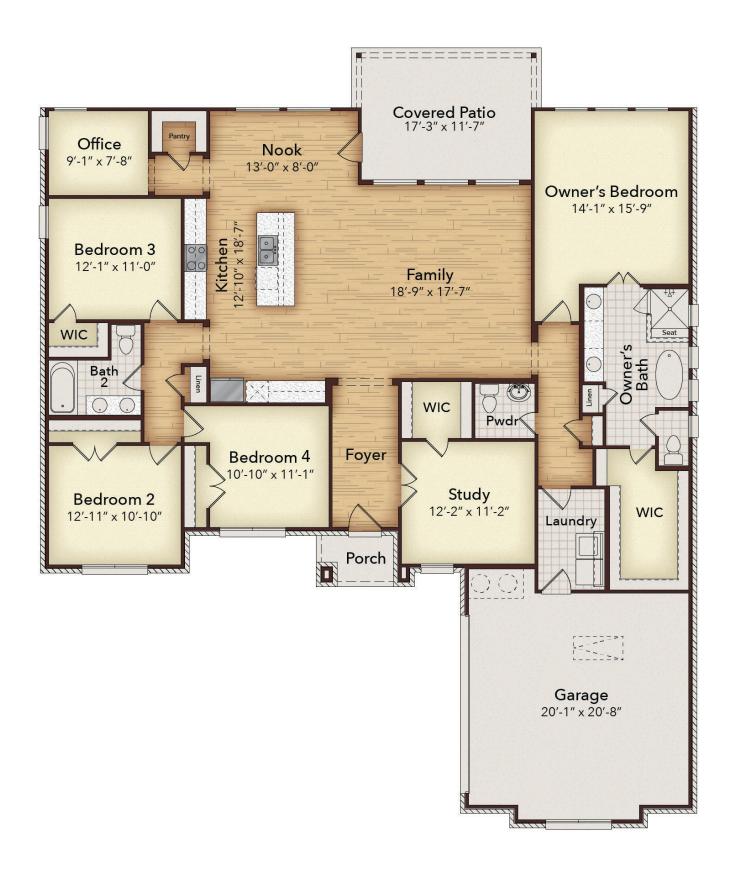

## Estimated Completion Summer '24 \$484,527

The lodge

Welcome to the Lodge floorplan! Situated on a sprawling estate lot next to a serene greenbelt, this home features a slightly wider backyard than most, making it larger than the average home in the neighborhood. Ideal for hosting gatherings, the open layout seamlessly connects the kitchen, breakfast area, and family room, while the oversized covered patio and spacious kitchen island offer ample space for socializing. Retreat to the grand owner's suite, complete with a luxurious spa-like bath featuring a freestanding tub and a generously sized walk-in closet. With its elegant design and thoughtful layout, this stunning 4-bed, 2.5-bath home, complete with a study, promises to be the epitome of enviable living, ensuring you'll be the toast of all your guests.