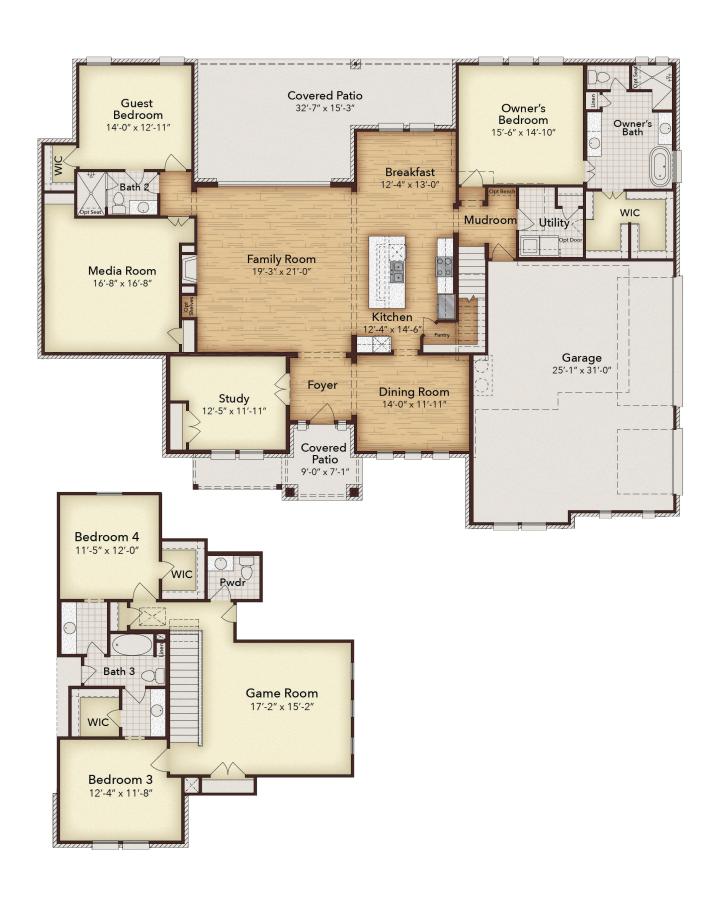

# Estimated Completion Winter '24 \$852,779

Presenting a brand new Kindred Home in the esteemed Stoney Creek Master Plan Community. This thoughtfully designed home boasts an expansive open concept floor plan with 4 bedrooms, 3.5 baths, a 3-car garage, and an oversized covered patio, all situated on a sprawling 1-acre lot.

The master suite is a sanctuary of luxury, featuring a spacious walk-in closet, a freestanding tub, and additional amenities such as a study, dining room, game room, and a dedicated media room. The home exudes a modern aesthetic with custom cabinets, granite countertops, 5 1/4-inch baseboards, 8-foot interior doors, and high-end stainless steel appliances.

This home not only embodies contemporary elegance but also seamlessly integrates smart home technology, providing advanced features that enhance convenience and connectivity.

3,690