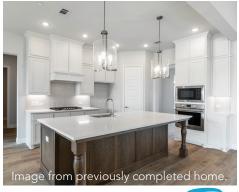

The master suite is a sanctuary of luxury, featuring a spacious walk-in closet, a freestanding tub, and additional amenities such as a study, dining room, game room, and a dedicated media room. The home exudes a modern aesthetic with custom cabinets, granite countertops, 5 1/4-inch baseboards, 8-foot interior doors, and high-end stainless steel appliances.

This home not only embodies contemporary elegance but also seamlessly integrates smart home technology, providing advanced features that enhance convenience and connectivity.

3,690