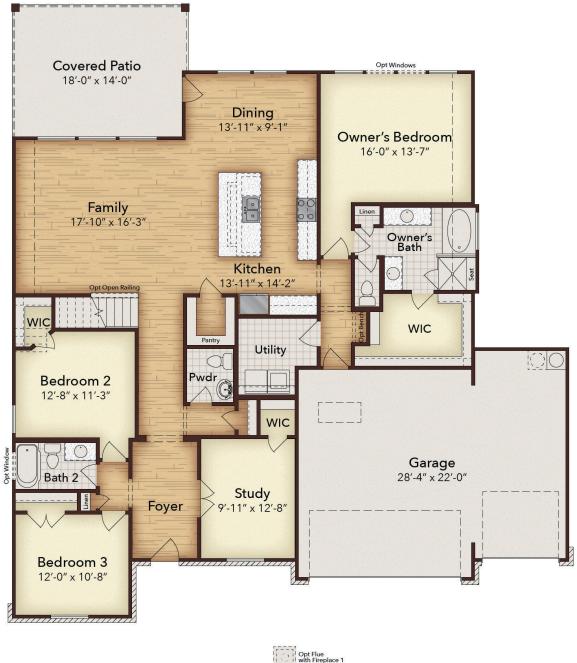

## Estimated Completion Winter '24 \$489,673

Image from previously completed home.

Step into the epitome of modern living with this stunning 2-story residence! Boasting 3 bedrooms, 3.5 bathrooms, plus a cozy study, it's designed to blend luxury with practicality seamlessly. As you enter, you'll be greeted by a chic stone elevation that sets the tone for the entire home. The kitchen is a chef's dream, complete with upgraded appliances that elevate your culinary experience. Outside, a spacious covered patio beckons for gatherings or just unwinding in style. Plus, with a third car garage, you've got plenty of space for all your toys. Upstairs, a sprawling game room with its own full bath offers endless entertainment possibilities. And all of this is nestled on a generous quarter-acre lot in the sought-after Stone Eagle neighborhood. Ready to experience the perfect mix of elegance and comfort? Don't wait—schedule your showing today!