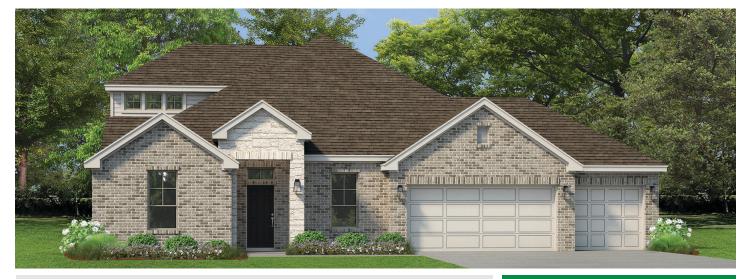

## **STONE EAGLE**

412 Basalt Drive, Azle, TX 76020

## Estimated Completion Winter '24 \$489,673

Image from previously completed home.

Step into the epitome of modern living with this stunning 2-story residence! Boasting 3 bedrooms, 3.5 bathrooms, plus a cozy study, it's designed to blend luxury with practicality seamlessly. As you enter, you'll be greeted by a chic stone elevation that sets the tone for the entire home. The kitchen is a chef's dream, complete with upgraded appliances that elevate your culinary experience. Outside, a spacious covered patio beckons for gatherings or just unwinding in style. Plus, with a third car garage, you've got plenty of space for all your toys. Upstairs, a sprawling game room with its own full bath offers endless entertainment possibilities. And all of this is nestled on a generous quarter-acre lot in the sought-after Stone Eagle neighborhood. Ready to experience the perfect mix of elegance and comfort? Don't wait—schedule your showing today!