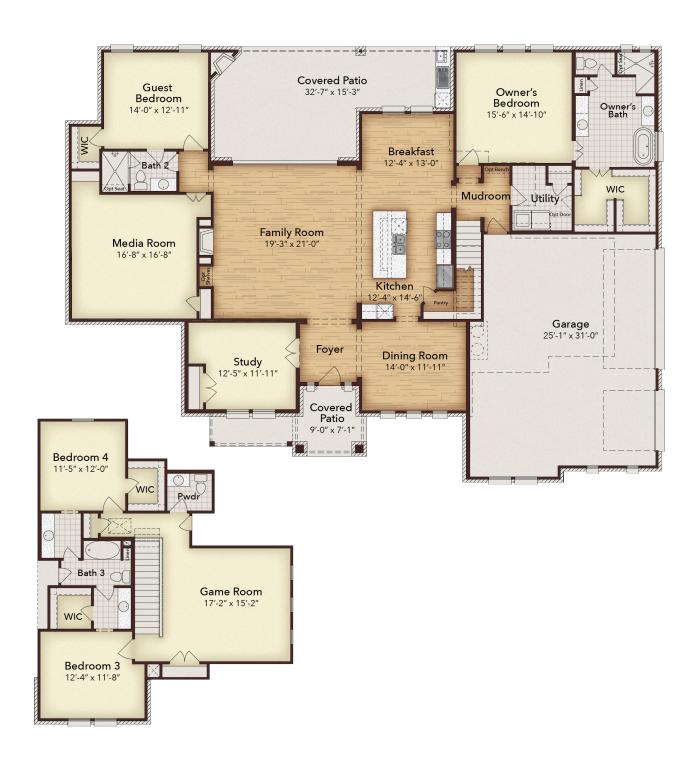

# The Reid

The Reid's covered entry and foyer with soaring 13' boxed ceiling flow into the family room, with a view of the covered outdoor living. The extended patio includes an outdoor fireplace and an outdoor grilling kitchen. The kitchen overlooks the sunny breakfast nook and family room, which features soaring 12' ceilings. An oversized center island highlights the kitchen with a breakfast bar, gourmet appliances, plenty of cabinet space, and a sizable walk-in pantry. The elegant owner's bedroom is complete with a box ceiling, sitting area, palatial walk-in closet connected to the laundry room, and luxurious master bath with dual vanities, large soaking tub, luxe glass-enclosed shower, linen storage, and private water closet. Secondary bedrooms feature walk-in closets, two with a shared full hall bath, with a private full bath. Additional highlights include a private study, additional dining space, versatile media room off the family room, mudroom, secluded second-floor game room with a powder bath, and additional storage throughout.

4 BED

3.5 BATH 3 CAR 3,733

Jennifer McDaniel

JMcDaniel@kindredhomes.com
(214) 718-4509