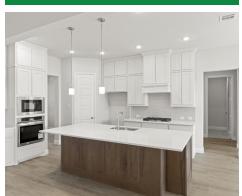

# The Reid

The Reid's covered entry and foyer with soaring 13' boxed ceiling flow into the family room, with a view of the covered outdoor living. The extended patio includes an outdoor fireplace and an outdoor grilling kitchen. The kitchen overlooks the sunny breakfast nook and family room, which features soaring 12' ceilings. An oversized center island highlights the kitchen with a breakfast bar, gourmet appliances, plenty of cabinet space, and a sizable walk-in pantry. The elegant owner's bedroom is complete with a box ceiling, sitting area, palatial walk-in closet connected to the laundry room, and luxurious master bath with dual vanities, large soaking tub, luxe glass-enclosed shower, linen storage, and private water closet. Secondary bedrooms feature walk-in closets, two with a shared full hall bath, with a private full bath. Additional highlights include a private study, additional dining space, versatile media room off the family room, mudroom, secluded second-floor game room with a powder bath, and additional storage throughout.