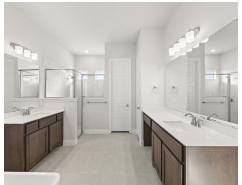

# The Reid

The Reid's covered entry and foyer with soaring 13' boxed ceiling flow into the family room, with a view of the covered outdoor living. The extended patio includes an outdoor fireplace and an outdoor grilling kitchen. The kitchen overlooks the sunny breakfast nook and family room, which features soaring 12' ceilings. An oversized center island highlights the kitchen with a breakfast bar, gourmet appliances, plenty of cabinet space, and a sizable walk-in pantry. The elegant owner's bedroom is complete with a box ceiling, sitting area, palatial walk-in closet connected to the laundry room, and luxurious master bath with dual vanities, large soaking tub, luxe glass-enclosed shower, linen storage, and private water closet. Secondary bedrooms feature walk-in closets, two with a shared full hall bath, with a private full bath. Additional highlights include a private study, additional dining space, versatile media room off the family room, mudroom, secluded second-floor game room with a powder bath, and additional storage throughout.