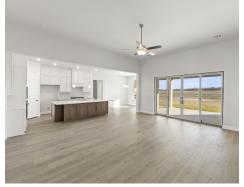

# The Reid

The Reid's covered entry and foyer with soaring 13' boxed ceiling flow into the family room, with a view of the covered outdoor living. The extended patio includes an outdoor fireplace and an outdoor grilling kitchen. The kitchen overlooks the sunny breakfast nook and family room, which features soaring 12' ceilings. An oversized center island highlights the kitchen with a breakfast bar, gourmet appliances, plenty of cabinet space, and a sizable walk-in pantry. The elegant owner's bedroom is complete with a box ceiling, sitting area, palatial walk-in closet connected to the laundry room, and luxurious master bath with dual vanities, large soaking tub, luxe glass-enclosed shower, linen storage, and private water closet. Secondary bedrooms feature walk-in closets, two with a shared full hall bath, with a private full bath. Additional highlights include a private study, additional dining space, versatile media room off the family room, mudroom, secluded second-floor game room with a powder bath, and additional storage throughout.