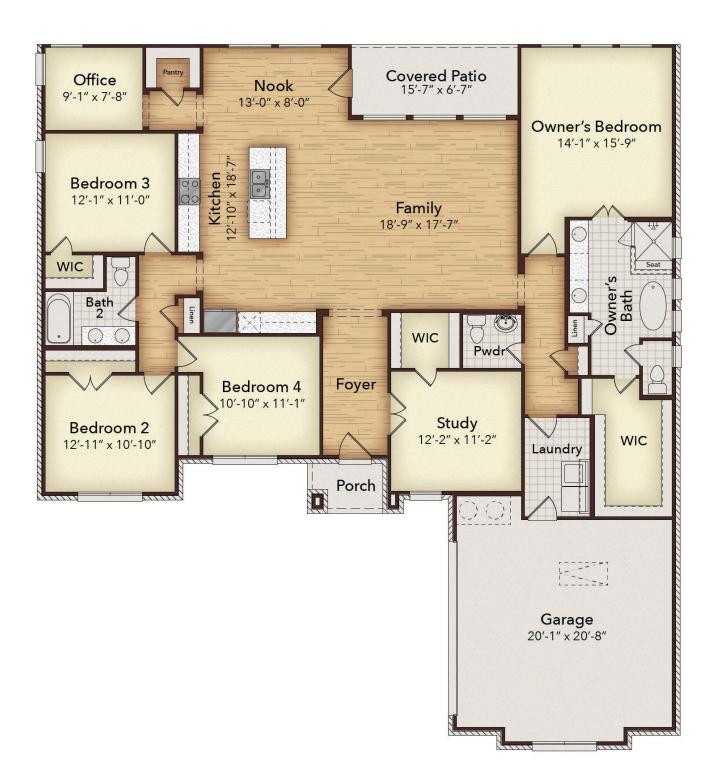

## Estimated Completion Fall'24 \$499,980

Image from previously built home

Image from previously built home.

Situated on a cul-de-sac lot just minutes from a beautiful greenbelt, this home offers both privacy and an ideal setting for family gatherings. The Lodge features a spacious floor plan with a chef's kitchen that opens into the family room. The owner's suite is a true sanctuary with a large bedroom, and the exquisite bath includes a free-standing bathtub and double vanity. Ensure your kids or guests stay close with a shared bathroom. The spacious office promises to be the perfect place to work from home or study. The expansive backyard is perfect for entertaining. This home won't last long—schedule your appointment today!