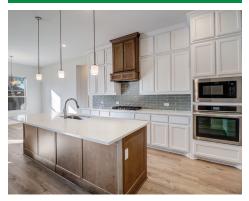

## The Ranch

Welcome to the two-story Ranch! With plenty of space for entertaining, a luxurious owner's suite, well-designed bedrooms, and an added game room and powder bath, this home is perfect for family and friends to gather. The foyer welcomes you into the large family room, with an open-concept kitchen and breakfast nook. Right off the kitchen is a breakfast nook with easy access to the outside. The luxurious owner's suite features a large walk-in closet and an en suite bathroom with a spacious walk-in shower and soaking tub. The three additional bedrooms are perfect for kids or guests, while the two bathrooms provide convenience and separate privacy.