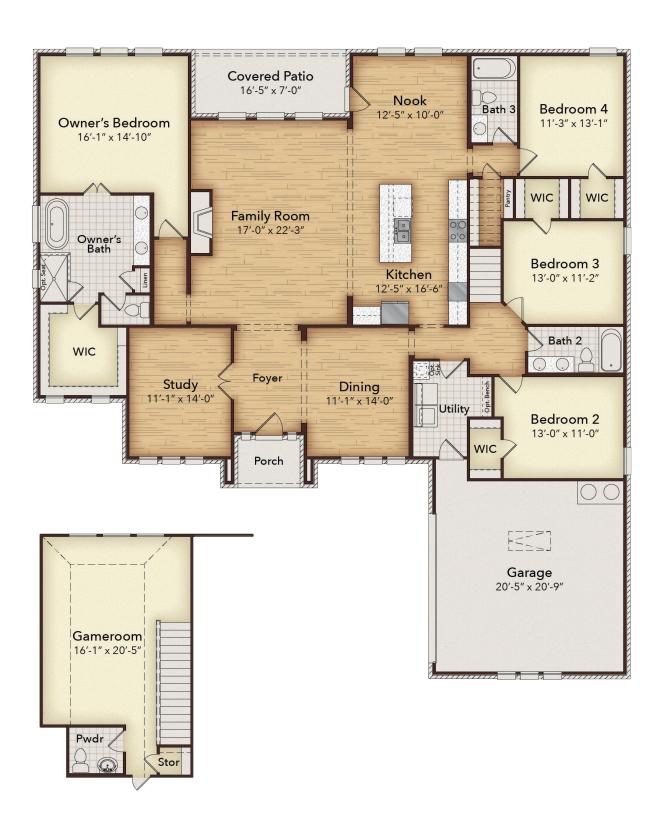

## The Ranch

Welcome to the two-story Ranch! With plenty of space for entertaining, a luxurious owner's suite, well-designed bedrooms, and an added game room and powder bath, this home is perfect for family and friends to gather. The foyer welcomes you into the large family room, with an open-concept kitchen and breakfast nook. Right off the kitchen is a breakfast nook with easy access to the outside. The luxurious owner's suite features a large walk-in closet and an en suite bathroom with a spacious walk-in shower and soaking tub. The three additional bedrooms are perfect for kids or guests, while the two bathrooms provide convenience and separate privacy.

4 BED 3.5 BATH 2 CAR 3,137

David Shaw
DShaw@kindredhomes.com
(214) 455-2142